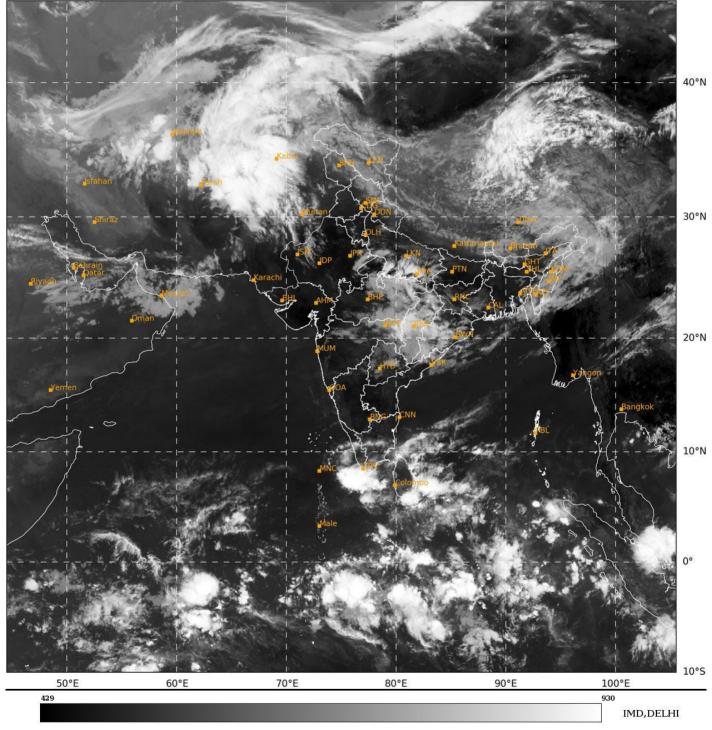

### **BAY OF BENGAL:**

SCATTERED TO BROKEN LOW AND MEDIUM CLOUDS WITH EMBEDDED INTENSE TO VERY INTENSE CONVECTION LAY OVER SOUTHWEST BAY OF BENGAL & EXTREME SOUTH ANDAMAN SEA (MINIMUM CTT MINUS 85 DEG CEL). SCATTERED LOW AND MEDIUM CLOUDS WITH EMBEDDED MODERATE TO INTENSE CONVECTION LAY OVER SOUTHEAST BAY OF BENGAL AND ISOLATED WEAK TO MODERATE CONVECTION LAY OVER NORTH BAY OF BENGAL SOUTH ANDAMAN SEA. SCATTERED LOW AND MEDIUM CLOUDS OVER REST OF ANDAMAN SEA.

#### **ARABIAN SEA:**

THE CYCLONIC CIRCULATION LAY OVER COMORIN AREA & NEIGHBOURHOOD AND EXTENDED UPTO 1.5 KM ABOVE MEAN SEA LEVEL AT 0300 UTC OF TODAY, THE 12<sup>TH</sup> APRIL, 2024.

SCATTERED TO BROKEN LOW AND MEDIUM CLOUDS WITH EMBEDDED INTENSE TO VERY INTENSE CONVECTION LAY OVER SOUTHEAST ARABIAN SEA OFF SOUTH KERALA COAST & COMORIN AREA (MINIMUM CTT MINUS 90 DEG CEL). SCATTERED LOW AND MEDIUM CLOUDS WITH EMBEDDED ISOLATED MODERATE TO INTENSE CONVECTION LAY OVER SOUTHWEST ARABIAN SEA SOUTH OF LAT 10.0N AND WEAK TO MODERATE CONVECTION LAY OVER NORTHWEST ARABIAN SEA.